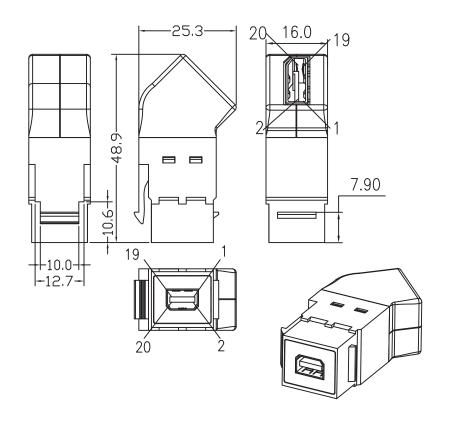

Keystone black, Front: Mini DisplayPort Female, Rear: DisplayPort Female Closed Keystone Clip Design with 45°

## NOTE:

- 1. Adapter: MINI DP TO DP FEMALE Adapter, Insulation: Black; GOLD PLATED CONTACTS, NICKEL PLATED SHELL.
- Molding PC+ ABS .BLACK
   TEST: 100% ELECTRICAL TESTING.
   PCKing: MINI DP TO DP adapter