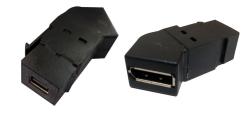

Keystone black, Front: Mini DisplayPort Female, Rear: DisplayPort Female Closed Keystone Clip Design with 45°

## NOTE:

- 1. Adapter: MINI DP TO DP FEMALE Adapter, Insulation: Black; GOLD PLATED CONTACTS, NICKEL PLATED SHELL.
- Molding PC+ ABS .BLACK
   TEST: 100% ELECTRICAL TESTING.
   PCKing: MINI DP TO DP adapter