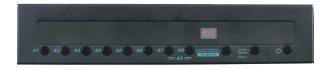

#### **▶** Specifications

|                                 |                                         | V                                            | KSM-S1091            |
|---------------------------------|-----------------------------------------|----------------------------------------------|----------------------|
| Input Interface                 | Video                                   | HDMI Port x 8<br>Dedicated Cascade Port x 1* |                      |
|                                 | Audio                                   | 3.5mm Stereo Audio Jack                      |                      |
| Output Interface                | Video                                   | HDMI x 1                                     |                      |
| Push Button /<br>LED Indicators | Power                                   | 1                                            | (LED x 1, Tri-Color) |
|                                 | Input Port Selection                    | 8                                            | (LED x 8,Dual-Color) |
|                                 | Output Selection /<br>Output Port Block | 1                                            | (LED x 1)            |
|                                 | Audio Embed/<br>Function                | 1                                            | (LED x 1)            |
|                                 | EDID Copy (Rear)                        | 1                                            | (LED x 1)            |
| Video Resolution (Max.)         |                                         | 4K@30Hz, (3840 x 2160)                       |                      |
| Cascade Ability                 |                                         | Yes                                          |                      |
| EGO Slide Switch                |                                         | Pri / Auto / Switch                          |                      |
| Serial Control                  |                                         | RJ-12 **<br>(Control / Cascade)              |                      |
| IR Remote Control               |                                         | Yes                                          |                      |
| Enclosure                       |                                         | Metal                                        |                      |
| Power Supply                    |                                         | 12V                                          |                      |
| Dimensions H x W x D (mm)       |                                         | 44 x 218 x 118                               |                      |
| Weight (g)                      |                                         | 930                                          |                      |

#### ▶ Features

- Display One 4K UHD HDMI Signal from 8+1 4K UHD HDMI Sources
- Compatible with Most Popular Screen Resolutions up to 4K UHD (3840 x 2160) and HDCP Compliant
- Provide 3 Effective Ways to Control The Unit Via
  (1) Front Panel Push Button
  (2) IR Remote Control
  (3) Serial Control
- Advantageous Audio Embed Function Allows You to Incorporate Desired Audio Signal To Deliver More Informative Contents
- Output Port Block Button Enables to Filter and Turn Off The Video Display When It is Not Needed
- EDID Copy Function Optimizes The Resolution for Your Application