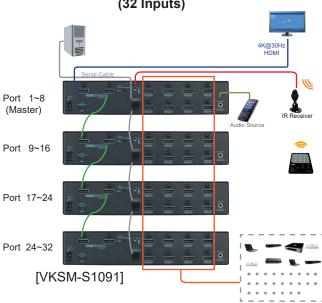

## Cascade Four Stage Application (32 Inputs)

#### Highlight Features

- Exclusive Dedicated Cascade Port:
- (1) Augment:
  - Support up to 4 Stages 32 Video Sources Application
- (2) Dedication:
  - The Reserved Cascade Ports Ensure None of The 32 Input Ports being Sacrificed for Cascade 4 Stages Connection
- Innovative EGO MX Function Suits User's Greatest Convenience in Operation for Selecting Video Display in Many Ways, Such As Auto Selecting