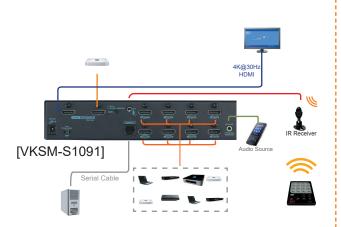

e Desired Audio Signal To Deliver More Informative Contents
- Output Port Block Button Enables to Filter and Turn Off The Video Display When It is Not Needed
- EDID Copy Function Optimizes The Resolution for Your Application

#### Highlight Features

- Exclusive Dedicated Cascade Port:
- (1) Augment:
  - Support up to 4 Stages 32 Video Sources Application
- (2) Dedication:
  - The Reserved Cascade Ports Ensure None of The 32 Input Ports being Sacrificed for Cascade 4 Stages Connection
- Innovative EGO MX Function Suits User's Greatest Convenience in Operation for Selecting Video Display in Many Ways, Such As Auto Selecting

#### Also available

TEL: +49 7161 606860

VGA / DVI / HDMI / DisplayPort Video Switch VGA / DVI / HDMI / DisplayPort Video Switch-Splitter

#### Connection Pattern





## Cascade Four Stage Application (32 Inputs)