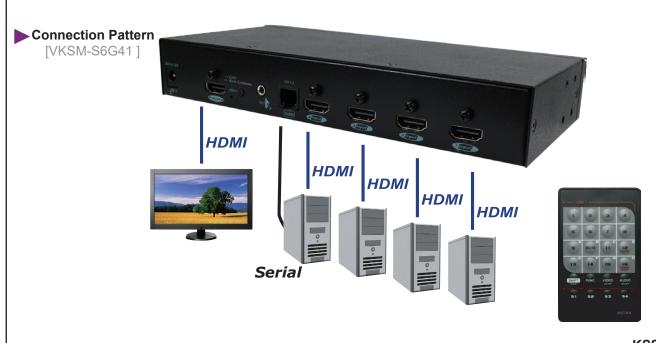

VKSM-S6G41 (4 Port)

Also available: VKSPA-6G21

2-Port DP + Audio Switch with Serial & IR

VKSPA-6G41

4-Port DP + Audio Switch with Serial & IR

KSSA13 KSSA12